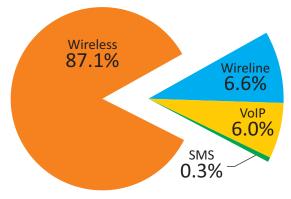

| 3.81%  | 1         | 8        | 0    | 2   | 11     | 2.58%  |
| TOTALS     | 67       | 1,320                                | 2    | 2    | 1 2    | 001    | 73        | 344      | 5    | 4   | 4.     | ) (    |
| PERCENTAGE | 5%       | 95%                                  | 0%   | 0%   | 1,3    | 91     | 17%       | 81%      | 1%   | 1%  | 42     | 26     |

### Five Year History of 9-1-1 Calls (by Primary PSAP)

|            | 2015    | 2016          | 2017   | 2018   | 2019   |
|------------|---------|---------------|--------|--------|--------|
| BC911 PSAP | 70,671  | 66,132        | 58,182 | 57,879 | 56,581 |
| CSPD PSAP  | 40,825  | 38,838 36,603 |        | 39,634 | 41,350 |
| TOTAL:     | 111,496 | 104,970       | 94,785 | 97,513 | 97,931 |



## 2019 9-1-1 Calls (by type)







## **5 Year History of Calls for Service**

(Excludes MDC only calls)







## **Dispatch Statistics - 2019**

#### **BRYAN POLICE DEPARTMENT**

|                              | 2015   | 2016   | 2017   | 2018   | 2019   |
|------------------------------|--------|--------|--------|--------|--------|
| Calls for Service            | 35,821 | 36,394 | 34,426 | 34,050 | 34,674 |
| Calls Canceled Pre-Dispatch  | 3,152  | 3,151  | 3,521  | 3,857  | 4,070  |
| Self-Initiated (MDC only)    | 2,686  | 3,010  | 3,437  | 2,343  | 2,786  |
| Self-Initiated (non-traffic) | 13,537 | 13,845 | 13,494 | 12,823 | 13,539 |
| Traffic Stops                | 17,235 | 17,120 | 23,541 | 20,476 | 19,367 |
| Off-Duty Security Jobs       | 3,351  | 3,543  | 3,498  | 3,305  | 3,805  |
| Animal Control Calls