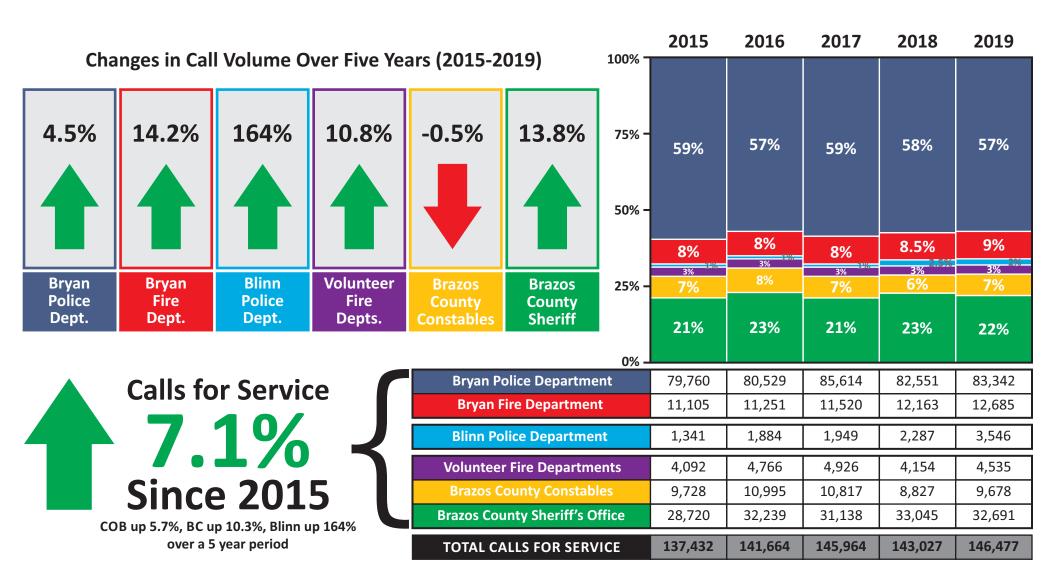

## **5 Year History of Calls for Service**

(Excludes MDC only calls)

#### **BRYAN POLICE DEPARTMENT**

|                              | 2015   | 2016   | 2017   | 2018   | 2019   |
|------------------------------|--------|--------|--------|--------|--------|
| Calls for Service            | 35,821 | 36,394 | 34,426 | 34,050 | 34,674 |
| Calls Canceled Pre-Dispatch  | 3,152  | 3,151  | 3,521  | 3,857  | 4,070  |
| Self-Initiated (MDC only)    | 2,686  | 3,010  | 3,437  | 2,343  | 2,786  |
| Self-Initiated (non-traffic) | 13,537 | 13,845 | 13,494 | 12,823 | 13,539 |
| Traffic Stops                | 17,235 | 17,120 | 23,541 | 20,476 | 19,367 |
| Off-Duty Security Jobs       | 3,351  | 3,543  | 3,498  | 3,305  | 3,805  |
| Animal Control Calls         | 6,664  | 6,476  | 7,134  | 8,040  | 7,887  |
| TOTAL CALLS:                 | 82,446 | 83,539 | 89,051 | 84,894 | 86,128 |

#### **BRAZOS COUNTY SHERIFF'S OFFICE**

|                              | 2015   | 2016   | 2017   | 2018   | 2019   |
|------------------------------|--------|--------|--------|--------|--------|
| Calls for Service            | 11,856 | 11,898 | 11,159 | 11,183 | 11,374 |
| Calls Canceled Pre-Dispatch  | 811    | 844    | 735    | 738    | 723    |
| Self-Initiated (MDC only)    | 9,916  | 21,083 | 16,671 | 21,243 | 25,056 |
| Self-Initiated (non-traffic) | 6,218  | 6,326  | 5,534  | 6,253  | 7,340  |
| Traffic Stops                | 4,774  | 8,286  | 8,442  | 9,138  | 7,198  |
| Off-Duty Security Jobs       | 2,497  | 2,069  | 2,791  | 2,673  | 2,879  |
| Animal Control Calls         | 2,564  | 2,816  | 2,477  | 3,060  | 3,177  |
| TOTAL CALLS:                 | 38,636 | 53,322 | 47,809 | 54,288 | 57,747 |

#### **BRAZOS COUNTY CONSTABLES**

|                              | 2015  | 2016   | 2017   | 2018  | 2019   |
|------------------------------|-------|--------|--------|-------|--------|
| Calls for Service            | 338   | 404    | 380    | 335   | 394    |
| Calls Canceled Pre-Dispatch  | 5     | 4      | 4      | 1     | 3      |
| Self-Initiated (MDC only)    | 30    | 84     | 213    | 393   | 822    |
| Self-Initiated (non-traffic) | 4,950 | 5,405  | 5,413  | 5,339 | 5,154  |
| Traffic Stops                | 3,321 | 4,161  | 3,787  | 2,163 | 3,140  |
| Off-Duty Security Jobs       | 1,105 | 998    | 1,220  | 970   | 971    |
| Animal Control Calls         | 9     | 23     | 13     | 19    | 16     |
| TOTAL CALLS:                 | 9,758 | 11,079 | 11,030 | 9,220 | 10,500 |

#### **BRYAN FIRE DEPARTMENT**

|                             | 2015   | 2016   | 2017   | 2018   | 2019   |
|-----------------------------|--------|--------|--------|--------|--------|
| Fire Calls                  | 2,101  | 2,030  | 2,179  | 2,391  | 3,135  |
| Medical Calls               | 8,839  | 9,033  | 9,251  | 9,655  | 9,479  |
| Calls Canceled Pre-Dispatch | 66     | 40     | 8      | 8      | 10     |
| Controlled Burn Calls       | 99     | 148    | 82     | 109    | 61     |
| TOTAL CALLS:                | 11,105 | 11,251 | 11,520 | 12,163 | 12,685 |

#### **VOLUNTEER FIRE DEPARTMENTS**

|                             | 2015  | 2016  | 2017  | 2018  | 2019  |
|-----------------------------|-------|-------|-------|-------|-------|
| Fire Calls                  | 500   | 479   | 587   | 665   | 856   |
| Medical Calls               | 1,286 | 1,419 | 1,487 | 1,331 | 1,339 |
| Calls Canceled Pre-Dispatch | 17    | 9     | 2     | 1     | 2     |
| Controlled Burn Calls       | 2,289 | 2,859 | 2,850 | 2,157 | 2,338 |
| TOTAL CALLS:                | 4,092 | 4,766 | 4,926 | 4,154 | 4,535 |

#### **BLINN COLLEGE POLICE DEPARTMENT**

|                              | 2015  | 2016  | 2017  | 2018  | 2019  |
|------------------------------|-------|-------|-------|-------|-------|
| Calls for Service            | 430   | 433   | 493   | 563   | 655   |
| Calls Canceled Pre-Dispatch  | 18    | 24    | 19    | 18    | 29    |
| Self-Initiated (MDC only)    | 0     | 0     | 0     | 0     | 1,503 |
| Self-Initiated (non-traffic) | 331   | 507   | 599   | 1,088 | 2,045 |
| Traffic Stops                | 524   | 903   | 787   | 504   | 740   |
| Off-Duty Security Jobs       | 35    | 15    | 50    | 109   | 70    |
| Animal Control Calls         | 3     | 2     | 1     | 5     | 7     |
| TOTAL CALLS:                 | 1,341 | 1,884 | 1,949 | 2,287 | 5,049 |