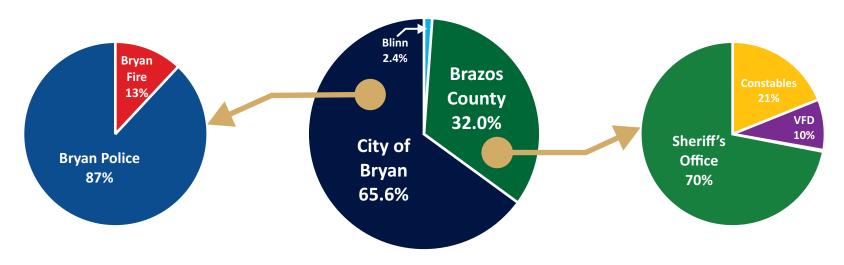

T**

|                              | 2015  | 2016  | 2017  | 2018  | 2019  |
|------------------------------|-------|-------|-------|-------|-------|
| Calls for Service            | 430   | 433   | 493   | 563   | 655   |
| Calls Canceled Pre-Dispatch  | 18    | 24    | 19    | 18    | 29    |
| Self-Initiated (MDC only)    | 0     | 0     | 0     | 0     | 1,503 |
| Self-Initiated (non-traffic) | 331   | 507   | 599   | 1,088 | 2,045 |
| Traffic Stops                | 524   | 903   | 787   | 504   | 740   |
| Off-Duty Security Jobs       | 35    | 15    | 50    | 109   | 70    |
| Animal Control Calls         | 3     | 2     | 1     | 5     | 7     |
| TOTAL CALLS:                 | 1,341 | 1,884 | 1,949 | 2,287 | 5,049 |

### 2019 Calls for Service by entity (Excludes MDC only calls)