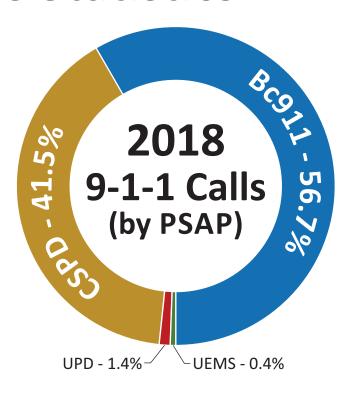

### Five Year History of 9-1-1 Calls (by Primary PSAP)

|            | 2015    | 2016          | 2017   | 2018   | 2019   |
|------------|---------|---------------|--------|--------|--------|
| BC911 PSAP | 70,671  | 66,132        | 58,182 | 57,879 | 56,581 |
| CSPD PSAP  | 40,825  | 38,838 36,603 |        | 39,634 | 41,350 |
| TOTAL:     | 111,496 | 104,970       | 94,785 | 97,513 | 97,931 |